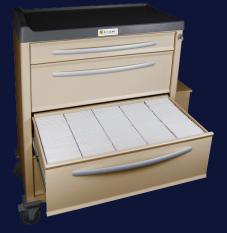

#### **MEDICATION CARTS**

- Available in Cream + Wood Like colors
- Most popular sizes in stock.