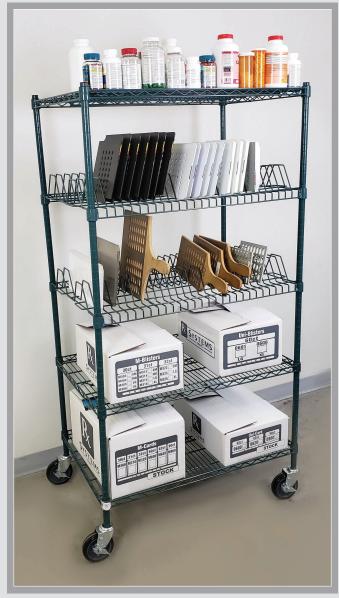

#### **AutoTrans Plate Rack**

Heavy Duty Mobile Equipment Organizer

THE AUTOTRANS RUNS ON PILL CARD TEMPLATES, WITH A WIDE VARIETY OF PLATE OPTIONS.

THE RX SYSTEMS PLATE RACK IS THE IDEAL WAY TO STORE THESE TEMPLATES, SAVING YOU SPACE AND TIME.

ENGINEERED FOR HEAVY USAGE WITH A 1500 POUND WEIGHT LIMIT, FORGED FROM A HIGH GRADE STEEL, AND FOUR 5" CASTERS WITH BRAKES. MOVING THE PLATE RACK REQUIRES VERY LITTLE EFFORT MAKING IT A MUST HAVE.