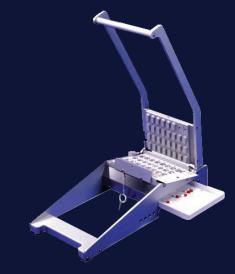

### **Pick and Place**

THE ALL NEW RX SYSTEMS PICK AND PLACE HAS BEEN DESIGNED FOR QUICK-NESS AND EASE OF USE. LOAD THE PILE FEEDER WITH PILL CARDS AND BLISTERS AND LET THE PICK AND PLACE TAKE OVER. ITS ENGINEERED STYLE AND SIMPLICITY MAKES THIS A MUST FOR EVERY PHARMACY.