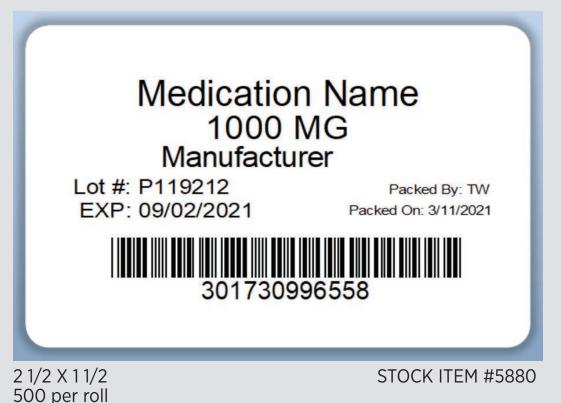

**LABELNG:** THE AUTOTRANS CAN LABEL THE FRONT OR THE BACK OF YOUR PILL CARD WITH ALL OF THE MEDICATION INFORMATINO NEEDED. (optional station)

#### PARAGON LABEL APPLICATOR

OUR LABEL APPLICATOR WILL BE SET-UP WITH SOFTWARE FOR YOU TO ADD YOUR PATIENTS MEDICATION INFORMATION. YOU WILL HAVE THE OPTION OF PRINTING ON THE FRONT OR THE BACK OF THE CARD.