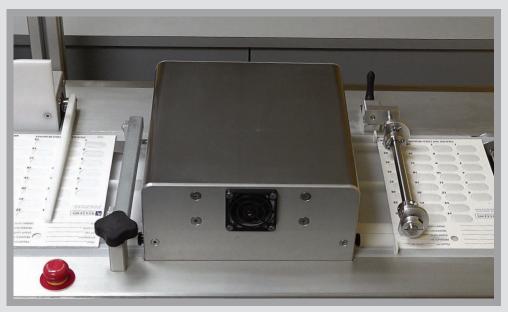

#### AUTOSEALER

RX SYSTEMS AUTOSEALER HAS THE SAME 3-SECOND SEAL AS OUR STANDALONE SEALERS. THIS HEAT SENSORED PLATE PROVIDES ENOUGH PRESSURE FOR THE PERFECT SEAL EVERY TIME ADDING TO THE AUTOTRANS EFFICIENCY.