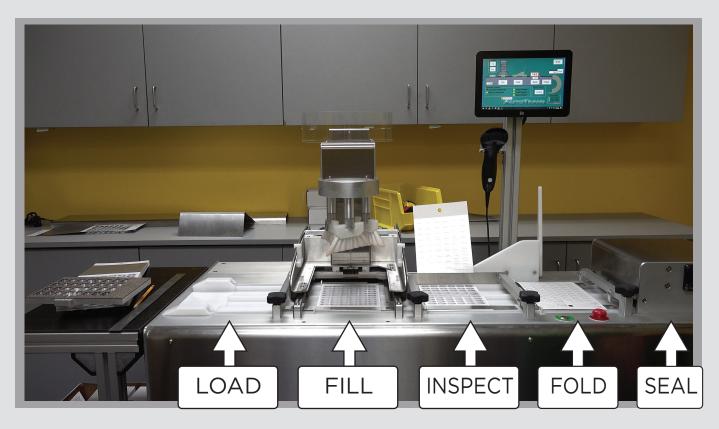

### BULK PRE-PACK PROCESS

SINGLE TECHNICIAN OPERATING SYSTEM

**LOAD:** USE THE OPTIONAL PICK & PLACE TO BEGIN THE CARD PREPARATION WITH EFFICIENCY AND SPEED. (optional station)

**AUTOFILLER:** RX SYSTEMS FULL LINE OF PILL CARD PLATES.

**INSPECTION:** MOST IMPORTANT ASPECT TO PREPACKING IS A CLEAR VIEW FOR PILL CARD ACCURACY.

**FOLDING:** IN PREPARATION FOR THE SEALING PROCESS THE CARD WILL BE FOLDED AUTOMATICALLY.

**SEALING:** THIS AUTOTRANS HAS THE SAME RELIABLE 3 SECOND SEAL AS OUR STANDALONE SEALERS FOR THE PERFECT SEAL EVERY TIME.