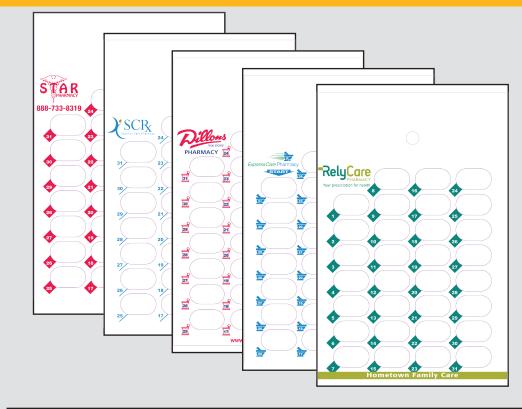

#### **CUSTOM** Pill Cards

All Rx Systems pill card formats may be customized with your logo, slogan and color scheme to assist with branding, and to create specific reorder timeframes. Ask about minimums.