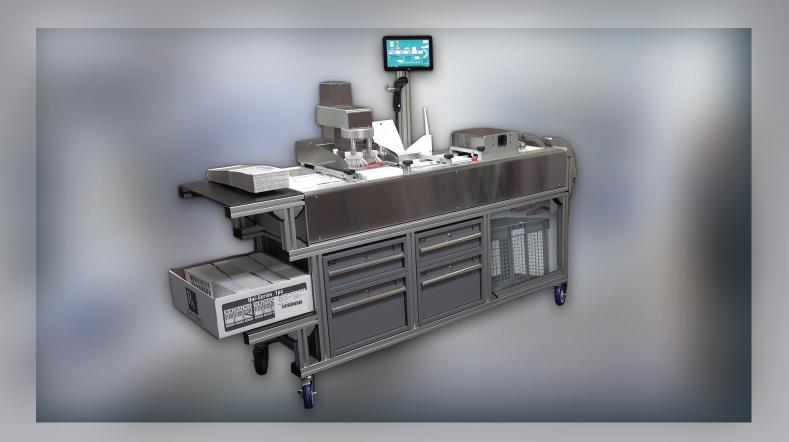

#### **AutoTrans**

### **AutoTrans Conveyor**

**Linear Pre-Packing Automation** 

### BULK PRE-PACK PROCESS

SINGLE TECHNICIAN OPERATING SYSTEM

**LOAD:** USE THE OPTIONAL PICK & PLACE TO BEGIN THE CARD PREPARATION WITH EFFICIENCY AND SPEED. (optional station)

**AUTOFILLER:** RX SYSTEMS FULL LINE OF PILL CARD PLATES.

**INSPECTION:** MOST IMPORTANT ASPECT TO PREPACKING IS A CLEAR VIEW FOR PILL CARD ACCURACY.

**FOLDING:** IN PREPARATION FOR THE SEALING PROCESS THE CARD WILL BE FOLDED AUTOMATICALLY.

**SEALING:** THIS AUTOTRANS HAS THE SAME RELIABLE 3 SECOND SEAL AS OUR STANDALONE SEALERS FOR THE PERFECT SEAL EVERY TIME.

**LABELNG:** THE AUTOTRANS CAN LABEL THE FRONT OR THE BACK OF YOUR PILL CARD WITH ALL OF THE MEDICATION INFORMATINO NEEDED. (optional station)