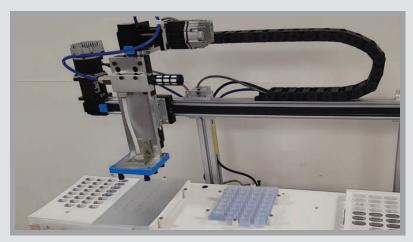

### **Pick and Place**

THE ALL NEW RX SYSTEMS PICK AND PLACE HAS BEEN DESIGNED FOR QUICK-NESS AND EASE OF USE. LOAD THE PILE FEEDER WITH PILL CARDS AND BLISTERS AND LET THE PICK AND PLACE TAKE OVER. ITS ENGINEERED STYLE AND SIMPLICITY MAKES THIS A MUST FOR EVERY PHARMACY.