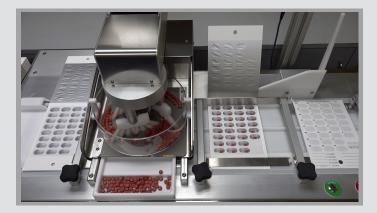

#### **AUTOFILLER STATION**

- > SATIFIES 90% OF YOUR PHARMACIES FORMULARY
- > CHANGEOUT PLATES IN MINUTES
- > HEIGHT ADJUSTMENT IS EVERY 1/100TH OF AN INCH
- > ACCOMODATES MOST ALL PILL TYPES (OVALS, CAPSULES, TABLETS ETC...)

EASY TO USE SOFTWARE MAKES OPERATING THE AUTOFILLER ENJOYABLE AND SIMPLE TO USE.

MAKING HEIGHT ADJUSTMENTS HAS NEVER BEEN EASIER WITH OUR TOUCH SCREEN DISPLAY.