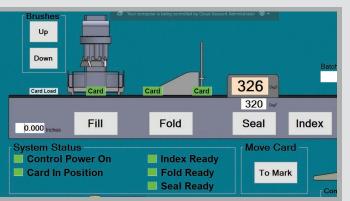

**INSPECTION:** MOST IMPORTANT ASPECT TO PREPACKING IS A CLEAR VIEW FOR PILL CARD ACCURACY.

**FOLDING:** IN PREPARATION FOR THE SEALING PROCESS THE CARD WILL BE FOLDED AUTOMATICALLY.

**SEALING:** THIS AUTOTRANS HAS THE SAME RELIABLE 3 SECOND SEAL AS OUR STANDALONE SEALERS FOR THE PERFECT SEAL EVERY TIME.

**LABELNG:** THE AUTOTRANS CAN LABEL THE FRONT OR THE BACK OF YOUR PILL CARD WITH ALL OF THE MEDICATION INFORMATINO NEEDED. (optional station)

#### AUTOSEALER

RX SYSTEMS AUTOSEALER HAS THE SAME 3-SECOND SEAL AS OUR STANDALONE SEALERS. THIS HEAT SENSORED PLATE PROVIDES ENOUGH PRESSURE FOR THE PERFECT SEAL EVERY TIME ADDING TO THE AUTOTRANS EFFICIENCY.