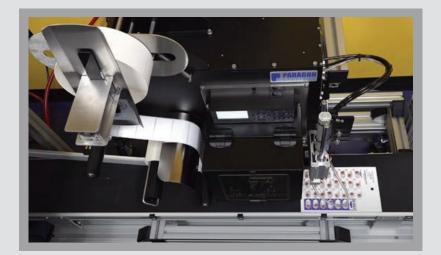

#### PARAGON LABEL APPLICATOR

OUR LABEL APPLICATOR WILL BE SET-UP WITH SOFTWARE FOR YOU TO ADD YOUR PATIENTS MEDICATION INFORMATION. YOU WILL HAVE THE OPTION OF PRINTING ON THE FRONT OR THE BACK OF THE CARD.