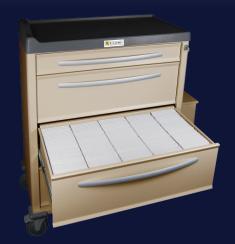

#### **MEDICATION CARTS**

- Available in Cream + Wood Like colors
- Most popular sizes in stock.