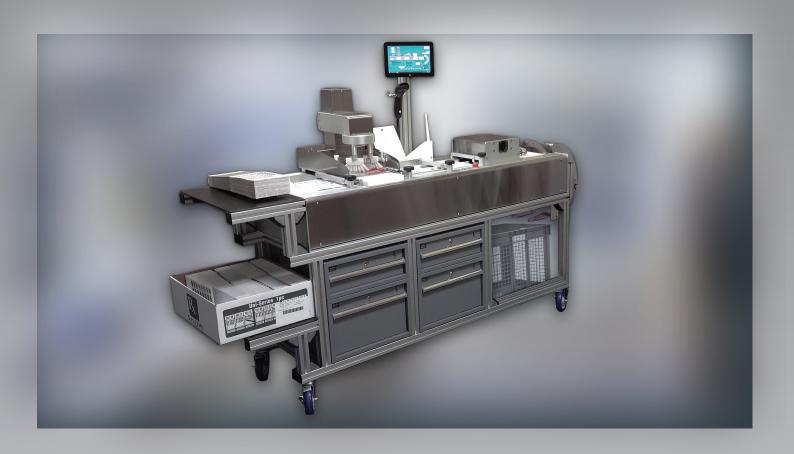

## **AutoTrans Conveyor**

**Linear Pre-Packing Automation** 

## **BULK PRE-PACK PROCESS**

SINGLE TECHNICIAN OPERATING SYSTEM

**LOAD:** USE THE OPTIONAL PICK & PLACE TO BEGIN THE CARD PREPARATION WITH EFFICIENCY AND SPEED. (optional station)

**AUTOFILLER: RX SYSTEMS FULL LINE OF PILL CARD PLATES.** 

**INSPECTION:** MOST IMPORTANT ASPECT TO PREPACKING IS A CLEAR VIEW FOR PILL CARD ACCURACY.

**FOLDING:** IN PREPARATION FOR THE SEALING PROCESS THE CARD WILL BE FOLDED AUTOMATICALLY.

**SEALING:** THIS AUTOTRANS HAS THE SAME RELIABLE 3 SECOND SEAL AS OUR STANDALONE SEALERS FOR THE PERFECT SEAL EVERY TIME.

1

**LABELNG:** THE AUTOTRANS CAN LABEL THE FRONT OR THE BACK OF YOUR PILL CARD WITH ALL OF THE MEDICATION INFORMATINO NEEDED. (optional station)