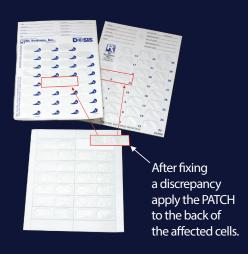

#### **PATCH**

- QUICKLY CORRECT DISCREPANCIES.
- Save time adhering Patch to back of card.