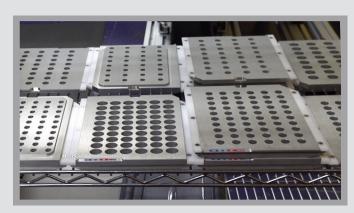

#### **AUTOFILLER STATION**

- > SATIFIES 90% OF YOUR PHARMACIES FORMULARY
- > CHANGEOUT PLATES IN MINUTES
- ➤ HEIGHT ADJUSTMENT IS EVERY 1/100TH OF AN INCH
- > ACCOMODATES MOST ALL PILL TYPES (OVALS, CAPSULES, TABLETS ETC...)

EASY TO USE SOFTWARE MAKES OPERATING THE AUTOFILLER ENJOYABLE AND SIMPLE TO USE.

MAKING HEIGHT ADJUSTMENTS HAS NEVER BEEN EASIER WITH OUR TOUCH SCREEN DISPLAY.

2