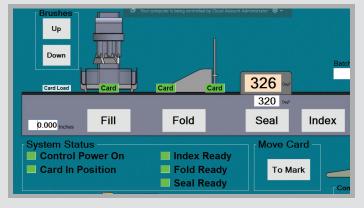

EASY TO USE SOFTWARE MAKES OPERATING THE AUTOFILLER ENJOYABLE AND SIMPLE TO USE.

MAKING HEIGHT ADJUSTMENTS HAS NEVER BEEN EASIER WITH OUR TOUCH SCREEN DISPLAY.

2