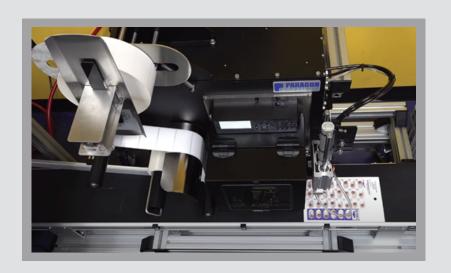

## PARAGON LABEL APPLICATOR

OUR LABEL APPLICATOR WILL BE SET-UP WITH SOFTWARE FOR YOU TO ADD YOUR PATIENTS MEDICATION INFORMATION. YOU WILL HAVE THE OPTION OF PRINTING ON THE FRONT OR THE BACK OF THE CARD.