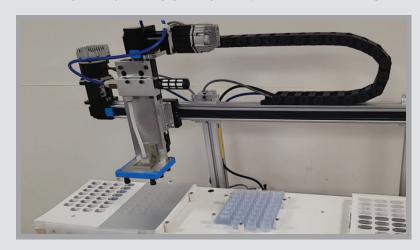

## Pick and Place

THE ALL NEW RX SYSTEMS PICK AND PLACE HAS BEEN DESIGNED FOR QUICK-NESS AND EASE OF USE. LOAD THE PILE FEEDER WITH PILL CARDS AND BLISTERS AND LET THE PICK AND PLACE TAKE OVER. ITS ENGINEERED STYLE AND SIMPLICITY MAKES THIS A MUST FOR EVERY PHARMACY.