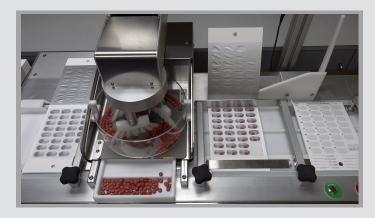

## **BULK PRE-PACK PROCESS**

SINGLE TECHNICIAN OPERATING SYSTEM

**LOAD:** USE THE OPTIONAL PICK & PLACE TO BEGIN THE CARD PREPARATION WITH EFFICIENCY AND SPEED. (optional station)

**AUTOFILLER: RX SYSTEMS FULL LINE OF PILL CARD PLATES.** 

**INSPECTION:** MOST IMPORTANT ASPECT TO PREPACKING IS A CLEAR VIEW FOR PILL CARD ACCURACY.

**FOLDING:** IN PREPARATION FOR THE SEALING PROCESS THE CARD WILL BE FOLDED AUTOMATICALLY.

**SEALING:** THIS AUTOTRANS HAS THE SAME RELIABLE 3 SECOND SEAL AS OUR STANDALONE SEALERS FOR THE PERFECT SEAL EVERY TIME.