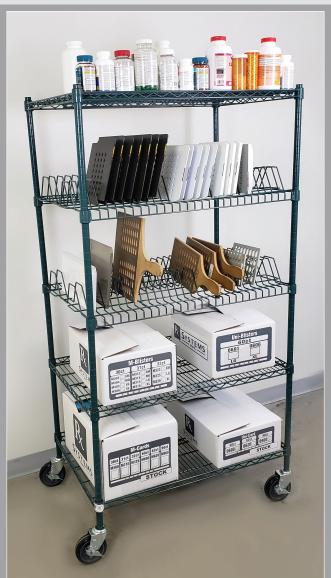

## **AutoTrans Plate Rack**

**Heavy Duty Mobile Equipment Organizer** 

THE AUTOTRANS RUNS ON PILL CARD TEMPLATES, WITH A WIDE VARIETY OF PLATE OPTIONS.

THE RX SYSTEMS PLATE RACK IS THE IDEAL WAY TO STORE THESE TEMPLATES, SAVING YOU SPACE AND TIME.

ENGINEERED FOR HEAVY USAGE WITH A 1500 POUND WEIGHT LIMIT, FORGED FROM A HIGH GRADE STEEL, AND FOUR 5" CASTERS WITH BRAKES. MOVING THE PLATE RACK REQUIRES VERY LITTLE EFFORT MAKING IT A MUST HAVE.

5