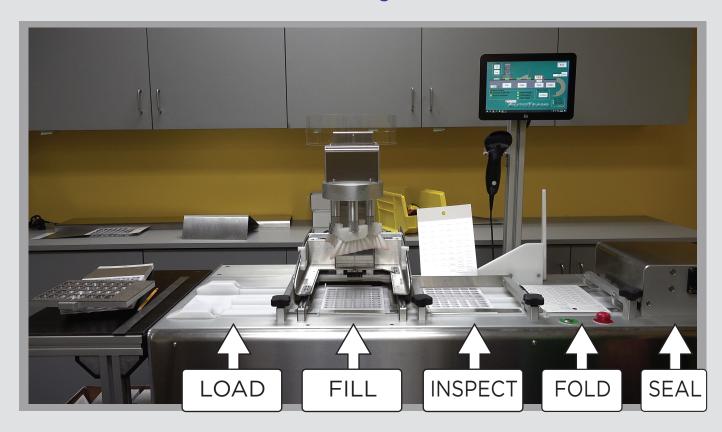

## **BULK PRE-PACK PROCESS**

SINGLE TECHNICIAN OPERATING SYSTEM

**LOAD:** USE THE OPTIONAL PICK & PLACE TO BEGIN THE CARD PREPARATION WITH EFFICIENCY AND SPEED. (optional station)

**AUTOFILLER: RX SYSTEMS FULL LINE OF PILL CARD PLATES.** 

**INSPECTION:** MOST IMPORTANT ASPECT TO PREPACKING IS A CLEAR VIEW FOR PILL CARD ACCURACY.

**FOLDING:** IN PREPARATION FOR THE SEALING PROCESS THE CARD WILL BE FOLDED AUTOMATICALLY.

**SEALING:** THIS AUTOTRANS HAS THE SAME RELIABLE 3 SECOND SEAL AS OUR STANDALONE SEALERS FOR THE PERFECT SEAL EVERY TIME.

1

**LABELNG:** THE AUTOTRANS CAN LABEL THE FRONT OR THE BACK OF YOUR PILL CARD WITH ALL OF THE MEDICATION INFORMATINO NEEDED. (optional station)