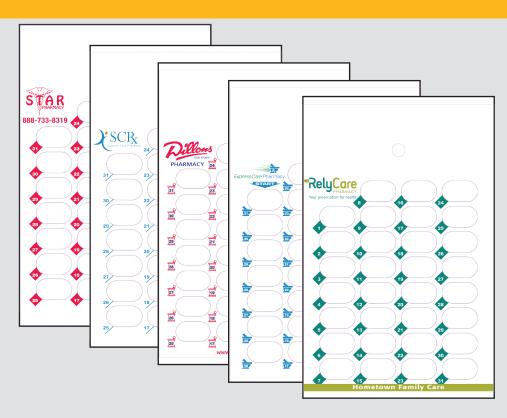

#### **CUSTOM** Pill Cards

All Rx Systems pill card formats may be customized with your logo, slogan and color scheme to assist with branding, and to create specific reorder timeframes. Ask about minimums.

**Thermal Labels** are available through Rx Systems, to use with your AutoTrans system. They do not require any ink for printing giving you peace of mind, saves you extra time, and reliablity you can depend on.