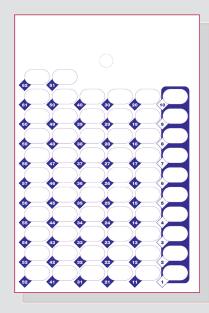

## SYSTEMS COLD SEAL CARDS

**Multi Dose Monthly** 

**Multi Dose Weekly** 

Both versions of the Multi-Dose Card come with a Tri-Fold flap to apply the labels making them visible while viewing the pills.

#### **MULTI DOSE COLD SEAL CARDS**

All Designed in User-Friendly 1-Piece Format (Blister comes pre-attached to Card)

M=1000

|                                      | ITEM#      | QTY | PER CASE | <1M      | 1-3M     | 4M+      |
|--------------------------------------|------------|-----|----------|----------|----------|----------|
| MD-Cold Seal Card, 32ct Monthly 32-1 | MD1326-CS  | 100 | \$78.00  | \$780.00 | \$760.00 | \$740.00 |
| MD-Cold Seal Card, 32ct Weekly       | MD1326W-CS | 100 | \$78.00  | \$780.00 | \$760.00 | \$740.00 |
| Sealing Tray, MD-32, Cold Seal       | ** MD332CS |     | EACH     |          | \$45.00  |          |
| Pressure Roller, Cold Seal           | ** CS006   |     | EACH     |          | \$15.00  |          |