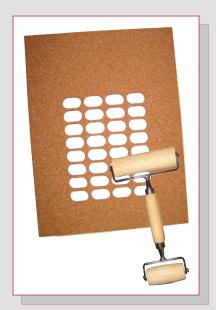

#### **Required Accessories**

| Description                   | ITEM #   | QTY  | PRICE/EA |  |
|-------------------------------|----------|------|----------|--|
| Pressure Roller, Cold Seal    | ** CS006 | EACH | \$15.00  |  |
| Sealing Tray, Cold Seal, 32ct | ** CS332 | EACH | \$35.00  |  |
| Sealing Tray, Cold Seal, 62ct | ** CS362 | EACH | \$35.00  |  |

<sup>\*\*</sup> Sealing Trays and Pressure Rollers are required to insure a proper seal. Prices and quantities per box are subject to change.

 $\bigoplus$ 

Sponge Trays for Cold Seal products are oversized to help insure a proper seal on the edges.

The combination of the Sponge Tray and Pressure Roller are required to insure a proper seal.

 $\bigoplus$ 