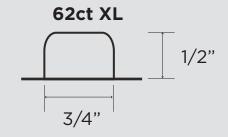

## COLD SEAL CARDS MED TIME & 62 count

Med Time cards use a calendar based numbering system reminding the dispenser to "Punch Out Today's Date" to help ensure adherence. Color coded Time Pass Labels can be purchased separately.

To be used with BID Scripts

| Description                     | Price Per Case of 250 |        |          | Price Per 1000 |          | M=1000   |
|---------------------------------|-----------------------|--------|----------|----------------|----------|----------|
|                                 | ITEM#                 | QTY    | PER CASE | <1M            | 1-3M     | 4M+      |
| Cold Seal 31ct, 1pc XLg MedTime | CS1316MT              | 250/CS | \$98.75  | \$395.00       | \$380.00 | \$365.00 |
| Cold Seal 62ct, 1pc XLg Blister | CS1626                | 250/CS | \$105.00 | \$420.00       | \$410.00 | \$400.00 |