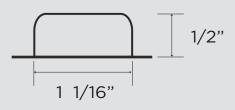

#### **31 Count Blister Options**

#### **MEDIUM**

#### **LARGE**

#### **EXTRA LARGE**

**31ct 1-Piece** (Blister comes pre-attached to Card)

| Description                           | Price Per Case of 250 |        |          | Price Per 1000 |          | M=1000   |
|---------------------------------------|-----------------------|--------|----------|----------------|----------|----------|
|                                       | ITEM#                 | QTY    | PER CASE | <1M            | 1-3M     | 4M+      |
| Cold Seal 31ct, 1pc Med Blister       | CS1314                | 250/CS | \$97.50  | \$390.00       | \$375.00 | \$360.00 |
| Cold Seal 31ct, 1pc Lg Blister        | CS1315                | 250/CS | \$97.50  | \$390.00       | \$375.00 | \$360.00 |
| Cold Seal 31ct, 1pc XLg Blister       | CS1316                | 250/CS | \$98.75  | \$395.00       | \$380.00 | \$365.00 |
| Cold Seal 31ct, 1pc XLg Amber Blister | * CS1316A             | 250/CS | \$100.00 | \$400.00       | \$385.00 | \$370.00 |