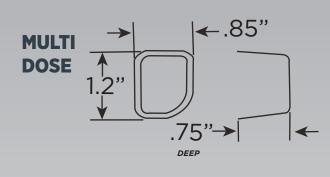

## SYSTEMS COLD SEAL CARDS

**Multi Dose Monthly** 

**Multi Dose Weekly** 

Both versions of the Multi-Dose Card come with a Tri-Fold flap to apply the labels making them visible while viewing the pills.

#### **MULTI DOSE COLD SEAL CARDS**

All Designed in User-Friendly 1-Piece Format (Blister comes pre-attached to Card)

M=1000

|                                      | ITEM#      | QTY | PER CASE | <1M      | 1-3M     | 4M+      |
|--------------------------------------|------------|-----|----------|----------|----------|----------|
| MD-Cold Seal Card, 32ct Monthly 32-1 | MD1326-CS  | 100 | \$78.00  | \$780.00 | \$760.00 | \$740.00 |
| MD-Cold Seal Card, 32ct Weekly       | MD1326W-CS | 100 | \$78.00  | \$780.00 | \$760.00 | \$740.00 |
| Sealing Tray, MD-32, Cold Seal       | ** MD332CS |     | EACH     |          | \$45.00  |          |
| Pressure Roller, Cold Seal           | ** CS006   |     | EACH     |          | \$15.00  |          |