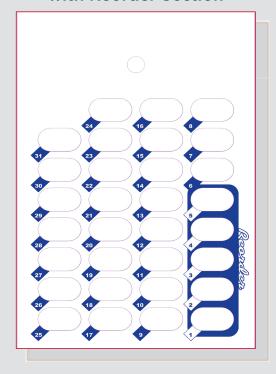

## **Cold Seal Cards**

31 Count Card with Reorder Section

#### **31 Count Blister Options**

#### **MEDIUM**

#### **LARGE**

#### **EXTRA LARGE**

**31ct 1-Piece** (Blister comes pre-attached to Card)

| Description                           | Price Per Case of 250 |        |          | Price Per 1000 |          | M=1000   |
|---------------------------------------|-----------------------|--------|----------|----------------|----------|----------|
|                                       | ITEM#                 | QTY    | PER CASE | <1M            | 1-3M     | 4M+      |
| Cold Seal 31ct, 1pc Med Blister       | CS1314                | 250/CS | \$97.50  | \$390.00       | \$375.00 | \$360.00 |
| Cold Seal 31ct, 1pc Lg Blister        | CS1315                | 250/CS | \$97.50  | \$390.00       | \$375.00 | \$360.00 |
| Cold Seal 31ct, 1pc XLg Blister       | CS1316                | 250/CS | \$98.75  | \$395.00       | \$380.00 | \$365.00 |
| Cold Seal 31ct, 1pc XLg Amber Blister | * CS1316A             | 250/CS | \$100.00 | \$400.00       | \$385.00 | \$370.00 |

1-piece cards offer the convenience of having the blister pre-attached
\* Amber Blisters help reduce light transmission.

1-piece card has liner on one side only (non-blister side)