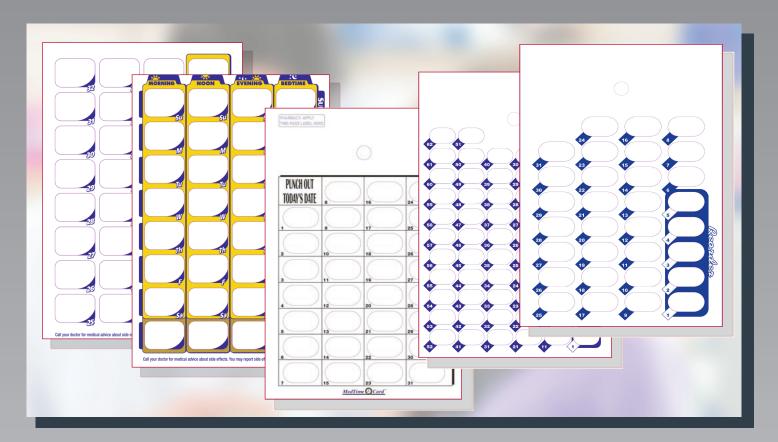

## **Cold Seal Cards**

31 Count Card with Reorder Section

#### **31 Count Blister Options**

#### **MEDIUM**

#### **LARGE**

#### **EXTRA LARGE**

**31ct 1-Piece** (Blister comes pre-attached to Card)

| Description                           | Price Per Case of 250 |        |          | Price Per 1000 |          | M=1000   |
|---------------------------------------|-----------------------|--------|----------|----------------|----------|----------|
|                                       | ITEM#                 | QTY    | PER CASE | <1M            | 1-3M     | 4M+      |
| Cold Seal 31ct, 1pc Med Blister       | CS1314                | 250/CS | \$97.50  | \$390.00       | \$375.00 | \$360.00 |
| Cold Seal 31ct, 1pc Lg Blister        | CS1315                | 250/CS | \$97.50  | \$390.00       | \$375.00 | \$360.00 |
| Cold Seal 31ct, 1pc XLg Blister       | CS1316                | 250/CS | \$98.75  | \$395.00       | \$380.00 | \$365.00 |
| Cold Seal 31ct, 1pc XLg Amber Blister | * CS1316A             | 250/CS | \$100.00 | \$400.00       | \$385.00 | \$370.00 |

1-piece cards offer the convenience of having the blister pre-attached
\* Amber Blisters help reduce light transmission.

1-piece card has liner on one side only (non-blister side)