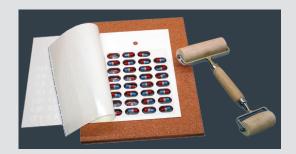

#### **Required Accessories**

| Description                   | ITEM #   | QTY  | PRICE/EA |  |
|-------------------------------|----------|------|----------|--|
| Pressure Roller, Cold Seal    | ** CS006 | EACH | \$15.00  |  |
| Sealing Tray, Cold Seal, 32ct | ** CS332 | EACH | \$35.00  |  |
| Sealing Tray, Cold Seal, 62ct | ** CS362 | EACH | \$35.00  |  |

<sup>\*\*</sup> Sealing Trays and Pressure Rollers are required to insure a proper seal. Prices and quantities per box are subject to change.

 $\bigoplus$ 

Sponge Trays for Cold Seal products are oversized to help insure a proper seal on the edges.

The combination of the Sponge Tray and Pressure Roller are required to insure a proper seal.

 $\bigoplus$ 