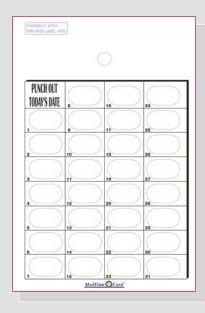

## COLD SEAL CARDS MED TIME & 62 count

Med Time cards use a calendar based numbering system reminding the dispenser to "Punch Out Today's Date" to help ensure adherence. Color coded Time Pass Labels can be purchased separately.

To be used with BID Scripts

| Description                     | Price Per Case of 250 |        |          | Price Per 1000 |          | M=1000   |
|---------------------------------|-----------------------|--------|----------|----------------|----------|----------|
|                                 | ITEM#                 | QTY    | PER CASE | <1M            | 1-3M     | 4M+      |
| Cold Seal 31ct, 1pc XLg MedTime | CS1316MT              | 250/CS | \$98.75  | \$395.00       | \$380.00 | \$365.00 |
| Cold Seal 62ct, 1pc XLg Blister | CS1626                | 250/CS | \$105.00 | \$420.00       | \$410.00 | \$400.00 |