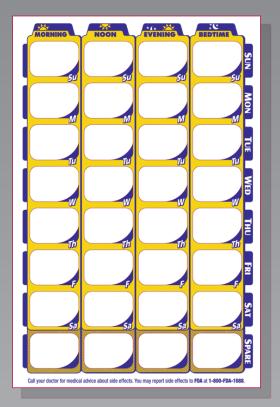

## SYSTEMS COLD SEAL CARDS

**Multi Dose Monthly** 

**Multi Dose Weekly** 

Both versions of the Multi-Dose Card come with a Tri-Fold flap to apply the labels making them visible while viewing the pills.

#### **MULTI DOSE COLD SEAL CARDS**

All Designed in User-Friendly 1-Piece Format (Blister comes pre-attached to Card)

M=1000

|                                      | ITEM#      | QTY | PER CASE | <1M      | 1-3M     | 4M+      |
|--------------------------------------|------------|-----|----------|----------|----------|----------|
| MD-Cold Seal Card, 32ct Monthly 32-1 | MD1326-CS  | 100 | \$78.00  | \$780.00 | \$760.00 | \$740.00 |
| MD-Cold Seal Card, 32ct Weekly       | MD1326W-CS | 100 | \$78.00  | \$780.00 | \$760.00 | \$740.00 |
| Sealing Tray, MD-32, Cold Seal       | ** MD332CS |     | EACH     |          | \$45.00  |          |
| Pressure Roller, Cold Seal           | ** CS006   |     | EACH     |          | \$15.00  |          |