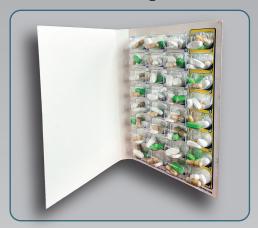

## SYSTEMS COLD SEAL CARDS

**Multi Dose Monthly** 

**Multi Dose Weekly** 

Both versions of the Multi-Dose Card come with a Tri-Fold flap to apply the labels making them visible while viewing the pills.

#### **MULTI DOSE COLD SEAL CARDS**

All Designed in User-Friendly 1-Piece Format (Blister comes pre-attached to Card)

M=1000

|                                      | ITEM#      | QTY | PER CASE | <1M      | 1-3M     | 4M+      |
|--------------------------------------|------------|-----|----------|----------|----------|----------|
| MD-Cold Seal Card, 32ct Monthly 32-1 | MD1326-CS  | 100 | \$78.00  | \$780.00 | \$760.00 | \$740.00 |
| MD-Cold Seal Card, 32ct Weekly       | MD1326W-CS | 100 | \$78.00  | \$780.00 | \$760.00 | \$740.00 |
| Sealing Tray, MD-32, Cold Seal       | ** MD332CS |     | EACH     |          | \$45.00  |          |
| Pressure Roller, Cold Seal           | ** CS006   |     | EACH     |          | \$15.00  |          |