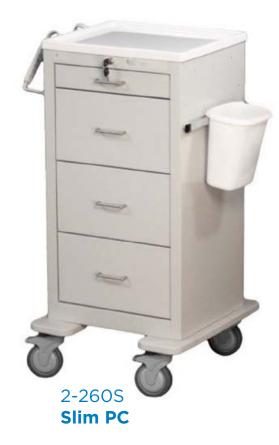

## 2-260S Slim PC

Residents: 10-15 Card Capacity: 150+ Overall Cabinet Dims

• 45" H x 24.5" D x 23" W

#### Drawers

- 1-SM Misc. Drawer: 3"H x 16.5"D x 16.25"W (Miscellaneous Use)
- 3-LG Pill Card Drawers: 9"H x 16.5"D x 16.25"W (Bulk or Pill Cards)

### Standard Features

- Pill Card Divider System
- Waste Receptacle / Side Rail
- Anti Tip Bumpers
- Push Handles
- Narc Box

# Slim PC

## Item #2-260S

This uniquely sized storage cart is an excellent solution for solving storage needs in smaller facilities or securing medication where space is limited.

Space Saving Cart sales are final and cannot be returned or exchanged.