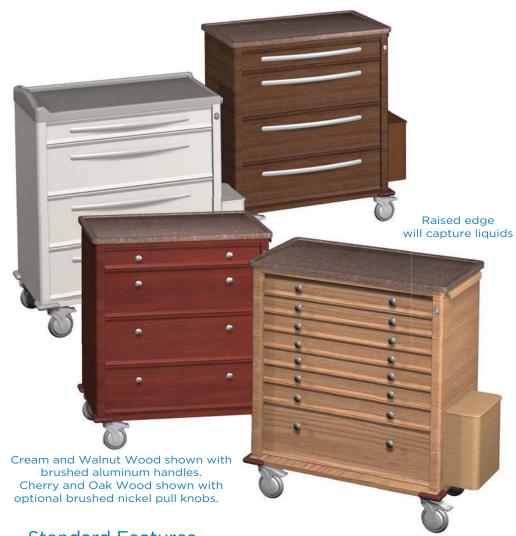

#### Choose Finish

- Cream Texture
- Oak Wood
- Cherry Wood
- \* Additional Charge for Wood Finish
- Walnut Wood

**Cream Texture** 

Walnut Wood

**Cherry Wood** 

Oak Wood

### **Wood Finish Top**

Maui Granite Dark Shade (raised edge will capture liquids)

# 3 Woodlike Finishes & Cream

Walnut Wood, Cherry Wood & Oak Wood

### Standard Features

- Modular
- EMar Reinforced
- Adjustable Dividers & Sub Dividers
- Best Lock with 3 keys
  - \* Extended leadtimes may apply to woodlike carts. Call your local Rx Systems Rep or 800-922-9142 for specifics.
- Pull-Out Side-Shelf
- Narc Box or Drawer: BEST®Lock with 3 keys
- Removable Waste Container