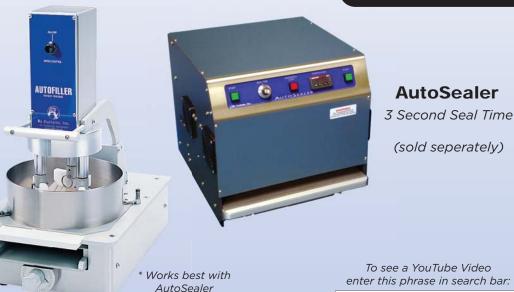

# AutoFiller \*

Approx. 200 Cards Per Hour

## Electrical: 110 volt, 1 amp

- Variable Speed Filling
- Patented design allows fast & easy adjustment for pill size to 1/64".
- Standard with 30 or 31 count setup, 60 and 90 count components also available.
- Includes clean out tools and wide range of pill dies.