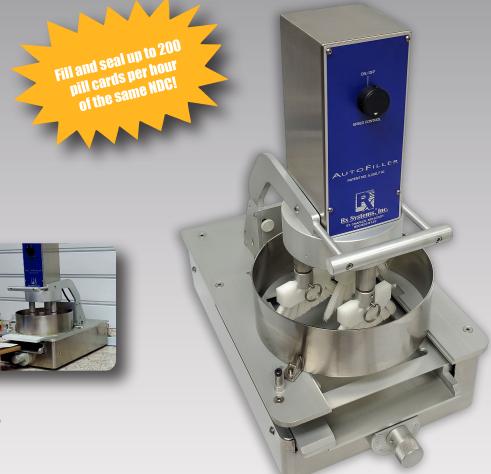

# Autofiller

**Bulk Pre-pack Labor Saver** 

# **Standard Features & Specs**

# **AutoFiller**

Overall Dims: 19.5" x 12" x 23.75"

Weight: 44 lbs.

Electrical: 110 volt, 1 amp

- Variable Speed Filling
- Patented design allows fast & easy adjustment for pill size - to 1/64"
- Standard with 30 or 31 count setup, 60 and 90 count components also available

 Includes clean out tools and wide range of pill dies

#### Fast, Flexible and Efficient

Unique design allows you to fill and seal Rx Systems pill cards in less time, with less labor - at optimal control.